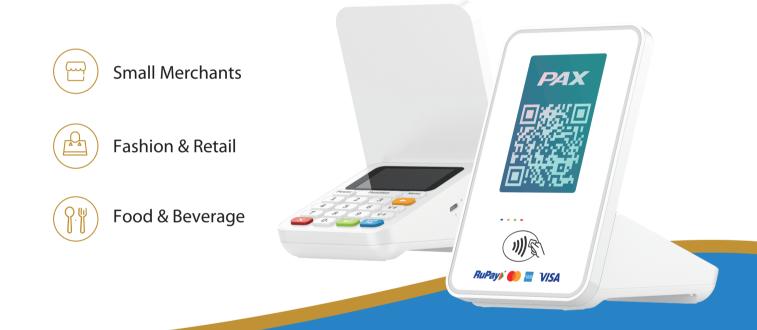

## **CS70** Cloud Speaker Payment Terminal

## QR Code Reader + EMV Contactless

www.paxtechnology.com

| SPECIFICATIONS     | CS70 DQR                                                                                                                                          |
|--------------------|---------------------------------------------------------------------------------------------------------------------------------------------------|
| o Operating System | Monitor                                                                                                                                           |
| Processor          | 32 bit ARM CPU                                                                                                                                    |
| D Memory           | 8MB RAM + 20MB Flash                                                                                                                              |
| Card Readers       | EMV Contactless   ISO14443 Type A & Type B   Mifare®                                                                                              |
| Display            | 2.4 inch 128 x 64 Pixels Black & White Screen                                                                                                     |
| 匚 ] QR Display     | 3.5 inch 320 x 480 Pixels Color Screen                                                                                                            |
| ((၅)) Connectivity | 4G CAT 1 + WiFi                                                                                                                                   |
| Battery            | 2600mAh   3.7V                                                                                                                                    |
| ՝ LED Indicators   | 4 RF Indicators   1 Power Indicator                                                                                                               |
| SIM / SAM          | 1 Nano SIM                                                                                                                                        |
| ෯ Keys / Buttons   | 19 Keys: Power ON/0FF   0~9   Back   Clear   Entry   V $\uparrow$   V $\downarrow$   Function   Menu   Card Pay                                   |
| [_] Physical       | 125 x 95 x 150mm, 323g (Including Battery)                                                                                                        |
| <b>幻</b> 》 Audio   | 4Ω , 3W   1 Speaker                                                                                                                               |
| Derts              | 1 Туре-С                                                                                                                                          |
| 🌀 Environmental    | -10°C ~ 50°C (14°F ~ 122°F) Operating Temperature<br>-20°C ~ 70°C (-4°F ~ 158°F) Storage Temperature<br>-5%-96% Relative Humidity, Non-Condensing |
| Certifications     | PCI PTS 6.x SRED   EMV CL L1   MCL   VCPS   Expresspay   RuPay   TQM   BIS   WPC   RoHS                                                           |