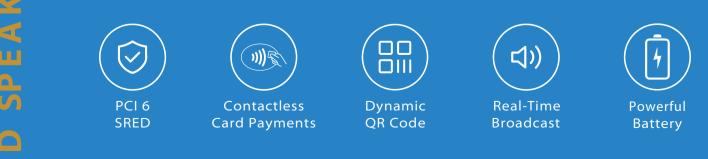

## QR Code Reader + EMV Contactless

www.paxtechnology.com

| SPECIFICATIONS     | CS70 DQR                                                                                                                                          |
|--------------------|---------------------------------------------------------------------------------------------------------------------------------------------------|
| o Operating System | Monitor                                                                                                                                           |
| Processor          | 32 bit ARM CPU                                                                                                                                    |
| D Memory           | 8MB RAM + 20MB Flash                                                                                                                              |
| Card Readers       | EMV Contactless   ISO14443 Type A & Type B   Mifare®                                                                                              |
| Display            | 2.4 inch 128 x 64 Pixels Black & White Screen                                                                                                     |
| 匚 ] QR Display     | 3.5 inch 320 x 480 Pixels Color Screen                                                                                                            |
| ((၅)) Connectivity | 4G CAT 1 + WiFi                                                                                                                                   |
| Battery            | 2600mAh   3.7V                                                                                                                                    |
| ՝ LED Indicators   | 4 RF Indicators   1 Power Indicator                                                                                                               |
| SIM / SAM          | 1 Nano SIM                                                                                                                                        |
| ෯ Keys / Buttons   | 19 Keys: Power ON/0FF   0~9   Back   Clear   Entry   V $\uparrow$   V $\downarrow$   Function   Menu   Card Pay                                   |
| [_] Physical       | 125 x 95 x 150mm, 323g (Including Battery)                                                                                                        |
| <b>幻</b> 》 Audio   | 4Ω , 3W   1 Speaker                                                                                                                               |
| Derts              | 1 Туре-С                                                                                                                                          |
| 🌀 Environmental    | -10°C ~ 50°C (14°F ~ 122°F) Operating Temperature<br>-20°C ~ 70°C (-4°F ~ 158°F) Storage Temperature<br>-5%-96% Relative Humidity, Non-Condensing |
| Certifications     | PCI PTS 6.x SRED   EMV CL L1   MCL   VCPS   Expresspay   RuPay   TQM   BIS   WPC   RoHS                                                           |